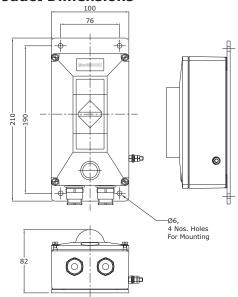

### **Product Dimensions**

### **How To Order This Product**

| Catalogue Number | LED Type           | Dimensions (mm) |     |    | Electrical Paramters |                     | Accessories       |               |         |             |
|------------------|--------------------|-----------------|-----|----|----------------------|---------------------|-------------------|---------------|---------|-------------|
|                  |                    | Α               | В   | С  | Volt (VAC)           | Mains Current (Amp) | Power Supply      | Battery       | Starter | Lamp Holder |
| MME-COM-22       | 1.2 W LED<br>ARRAY | 210             | 100 | 82 | 110230               | 0.2                 | 1.2W, 0.2A,<br>6V | 6V, 4Ah, NiMH | NA      | NA          |