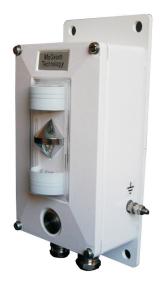

## **Product Photo**

## **AEL ( AUTOMATIC EMERGENCY LANTERN )**

Naval Surface mounted AEL Light with Clear Polycarbonate Diffuser. Conforms to IP67. Available with 1.2 Watt LED Arrys.

IP 67